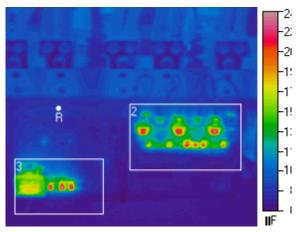

| Contract #:   | XXXXXXX           |
|---------------|-------------------|
| LOCATION:     | San Antonio_Texas |
| EQUIPMENT ID: | C3-Starter        |
|               | Soft Starter      |
| SEVERITY:     | PROBLEM           |

|          | Ref.  | Rect2 | Rect3 |
|----------|-------|-------|-------|
| Emiss.   | 0.970 | 0.970 | 0.970 |
| Avg °F   |       | 110.7 | 105.9 |
| Min °F   |       | 73.0  | 71.3  |
| Max °F   | 86.1  | 243.7 | 251.2 |
| Delta °F |       | 158.7 | 166.1 |

| PROBLEM:                 | Over heated starter control board      |
|--------------------------|----------------------------------------|
| RECOMMENDATION:          | Temporarily install cooling fans.      |
|                          | Contact factory for permanent solution |
| INSPECTOR:               | XXXXXXXX                               |
| ASSISTANT:               | Non                                    |
| CORRECTIVE ACTION TAKEN: | Will install cooling fans              |