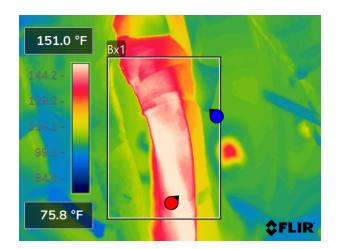

## Thermographic Exception Report

| Area/Item I.D.     | CC196/Engine Room #4                                                     |  |
|--------------------|--------------------------------------------------------------------------|--|
| Description        | Junction Box Recip 2                                                     |  |
| Severity Assesment | Level-4 Critical                                                         |  |
| Detail             | One of motor wiring insulation severally damaged and exposed bare wires. |  |
| Action Recommended | Schedule motor repair.                                                   |  |
|                    |                                                                          |  |
|                    |                                                                          |  |
|                    |                                                                          |  |

| Measurements |          |  |
|--------------|----------|--|
| Bx1          |          |  |
| Max          | 189.5 °F |  |
| Avg<br>Min   | 126.1 °F |  |
| Min          | 104.6 °F |  |
|              |          |  |
|              |          |  |
|              |          |  |