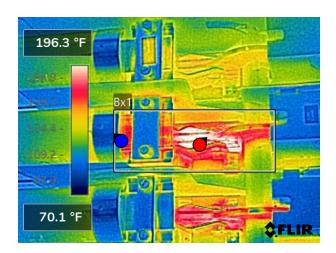

## Thermographic Exception Report

| Area/Item I.D.     | CC193/Engine Room #2           |
|--------------------|--------------------------------|
| Description        | Main Panel D Compressor 3      |
| Severity Assesment | Level-II                       |
| Detail             | Knife fuse socket overheating. |
| Action Recommended | Clean fuse knife sockets.      |
|                    |                                |
|                    |                                |
|                    |                                |

| Measurements |          |  |
|--------------|----------|--|
| Bx1          |          |  |
| Max          | 209.4 °F |  |
| Avg<br>Min   | 151.4 °F |  |
| Min          | 95.2 °F  |  |
|              |          |  |
|              |          |  |
|              |          |  |