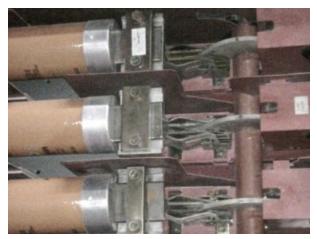

## Thermographic Exception Report

| Area/Item I.D.     | CC193/Engine Room #2           |
|--------------------|--------------------------------|
| Description        | Main Panel D Compressor 3      |
| Severity Assesment | Level-II                       |
| Detail             | Knife fuse socket overheating. |
| Action Recommended | Clean fuse knife sockets.      |
|                    |                                |
|                    |                                |
|                    |                                |